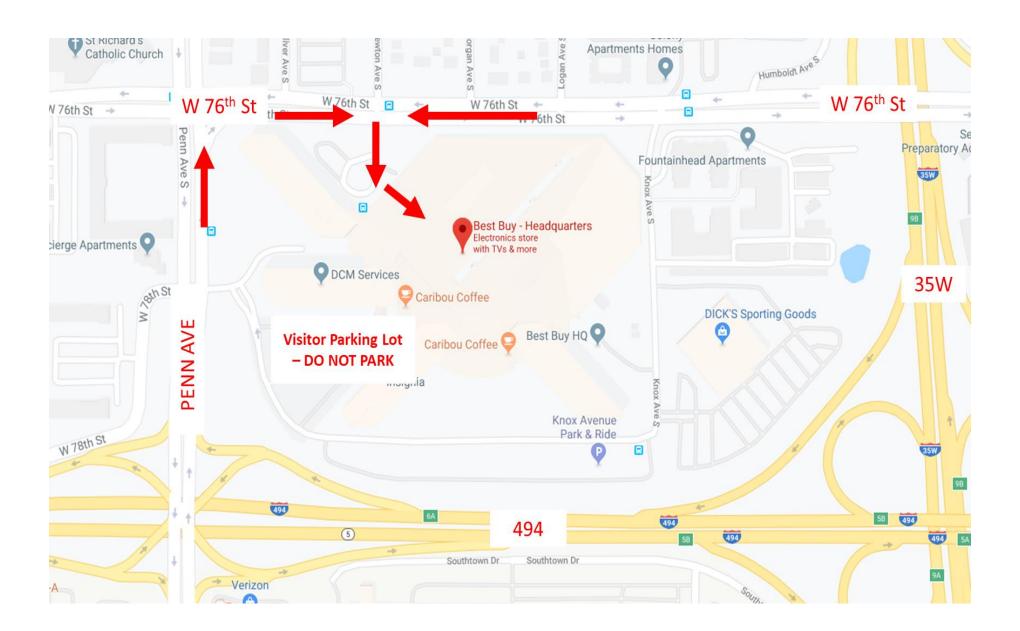

#### Directions:

- **From West or Eastbound 494** Exit north onto Penn Ave. Turn right at W 76th Street. Turn right onto Newton Ave into our campus entrance. Keep left at the fork and proceed into parking ramp. Please proceed into the ramp and follow event parking signs.
- **From Southbound 35W** Exit onto 76th Street and turn right. Turn left onto Newton Ave into our campus entrance. Keep left at the fork and proceed into parking ramp. Please proceed into the ramp and follow event parking signs.
- From Northbound 35W Exit onto Westbound 494. Exit north onto Penn Ave. Turn right at W 76th Street. Turn right onto Newton Ave into our campus entrance. Keep left at the fork and proceed into parking ramp. Please proceed into the ramp and follow event parking signs.